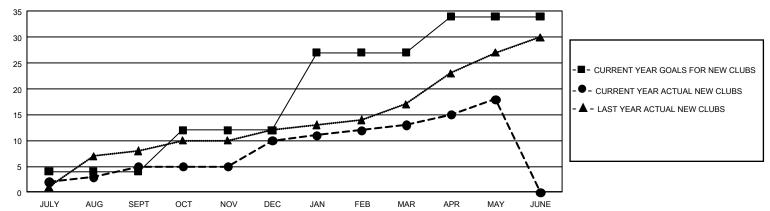

## GMT Constitutional Area 4, Group F

**GMT**: OPEN

REPORT DOES NOT INCLUDE CLUBS IN UNDISTRICTED AREAS.

| Clubs                 |               |           |               | Members               |                        |                         |                                                    |  |
|-----------------------|---------------|-----------|---------------|-----------------------|------------------------|-------------------------|----------------------------------------------------|--|
| RESULTS FOR 2019-2020 |               |           |               | RESULTS FOR 2019-2020 |                        |                         |                                                    |  |
| QUARTER               | NEW CLUB GOAL | NEW CLUBS | DROPPED CLUBS | QUARTER MEME          | BER GROWTH NET<br>GOAL | MEMBER GROWTH<br>ACTUAL | DROPPED<br>MEMBERS ACTUAL<br>(including transfers) |  |
| JULY/AUG/SEPT         | 12            | 5         | 4             | JULY/AUG/SEPT         | 1,770                  | 611                     | 1,042                                              |  |
| OCT/NOV/DEC           | 24            | 5         | 8             | OCT/NOV/DEC           | 2,943                  | 1,214                   | 1,174                                              |  |
| JAN/FEB/MAR           | 45            | 3         | 2             | JAN/FEB/MAR           | 2,724                  | 1,095                   | 709                                                |  |
| APR/MAY/JUNE          | 21            | 5         | 1             | APR/MAY/JUNE          | 2,847                  | 361                     | 619                                                |  |