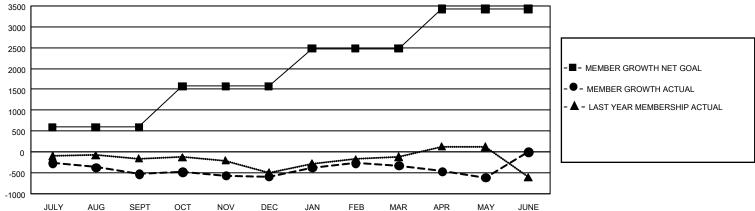

## GMT Constitutional Area 4, Group F

**GMT**: OPEN

REPORT DOES NOT INCLUDE CLUBS IN UNDISTRICTED AREAS.

| Clubs                 |               |           |               | Members               |                        |                         |                                                    |  |
|-----------------------|---------------|-----------|---------------|-----------------------|------------------------|-------------------------|----------------------------------------------------|--|
| RESULTS FOR 2019-2020 |               |           |               | RESULTS FOR 2019-2020 |                        |                         |                                                    |  |
| QUARTER               | NEW CLUB GOAL | NEW CLUBS | DROPPED CLUBS | QUARTER MEME          | BER GROWTH NET<br>GOAL | MEMBER GROWTH<br>ACTUAL | DROPPED<br>MEMBERS ACTUAL<br>(including transfers) |  |
| JULY/AUG/SEPT         | 12            | 5         | 4             | JULY/AUG/SEPT         | 1,770                  | 611                     | 1,042                                              |  |
| OCT/NOV/DEC           | 24            | 5         | 8             | OCT/NOV/DEC           | 2,943                  | 1,214                   | 1,174                                              |  |
| JAN/FEB/MAR           | 45            | 3         | 2             | JAN/FEB/MAR           | 2,724                  | 1,095                   | 709                                                |  |
| APR/MAY/JUNE          | 21            | 5         | 1             | APR/MAY/JUNE          | 2,847                  | 361                     | 619                                                |  |